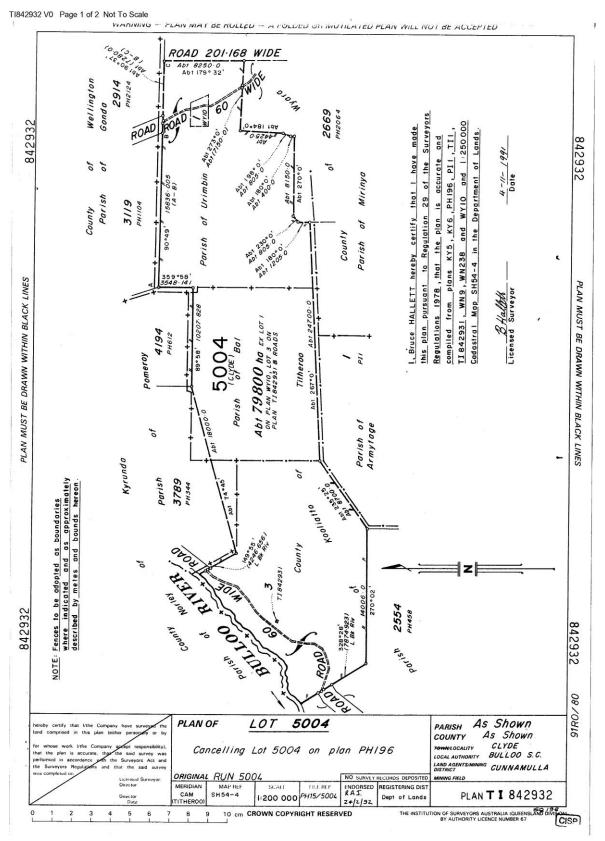

## A. External boundary description

The agreement area covers all the land and waters within:

- Lot 5004 on TI842932 (Clyde Preferential Pastoral Holding)
- Lot 3119 on PH1104 (Wongetta Pastoral Holding).

QI2014/047 Kullilli People/Clyde (aka Picarilli Downs) and Wongetta ILUA Schedule 1 Map and description of the agreement area Page 2 of 3

Copyright protects the plan/s being ordered by you. Unauthorised reproduction or amendments are not permitted.

#### Item 2 Description of Lease

Preferential Pastoral Holding 15/5004 comprising Lot 5004 on TI842932

Pastoral Holding 15/3119 comprising Lot 3119 on PH1104