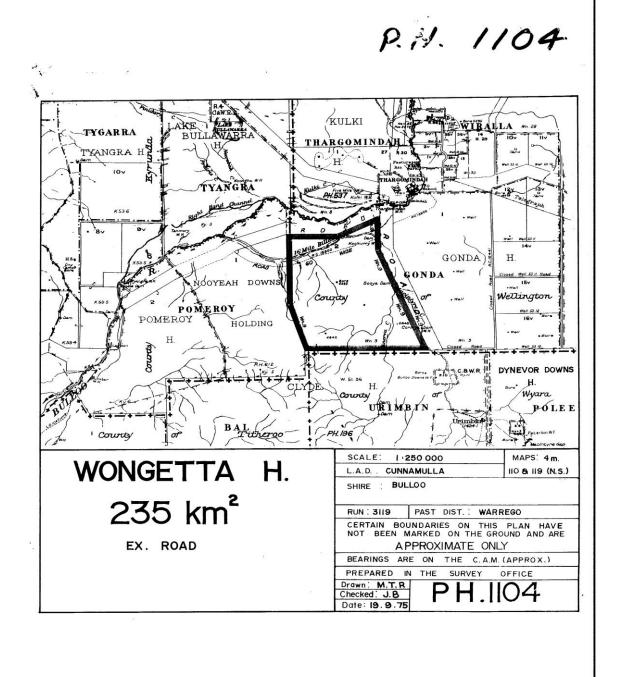

## A. External boundary description

The agreement area covers all the land and waters within:

- Lot 5004 on TI842932 (Clyde Preferential Pastoral Holding)
- Lot 3119 on PH1104 (Wongetta Pastoral Holding).

QI2014/047 Kullilli People/Clyde (aka Picarilli Downs) and Wongetta ILUA Schedule 1 Map and description of the agreement area Page 3 of 3

PH1104 V0 Page 1 of 1 Not To Scale

Copyright protects the plan/s being ordered by you. Unauthorised reproduction or amendments are not permitted

#### Item 2 Description of Lease

Preferential Pastoral Holding 15/5004 comprising Lot 5004 on TI842932

Pastoral Holding 15/3119 comprising Lot 3119 on PH1104